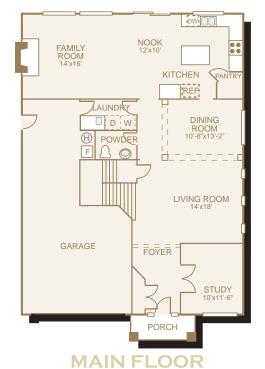

## **UPPER FLOOR**

- Large base molding and crown molding in all formal areas
- Exposed aggregate patio, deck if grade does not allow patio
- 30 year architectural composition roofing
- Two coats Swedish finish on hardwood floors (second coat just before occupancy)